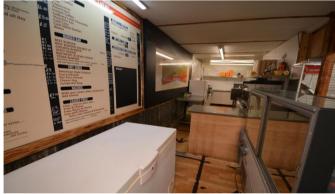

## Description

Harris Shields Collection are pleased to bring to the market this equipped cafe / diner which is located in the indoor section of Skirlington Market. There is indoor seating for approximately 34 diners plus additional outdoor seating.

Skirlington Market is open every Sunday from February - December, attracting people from all over the area, including caravan and holiday parks.

The rent includes electricity and water.

The ingoing £15,000 for business and equipment will include stock.