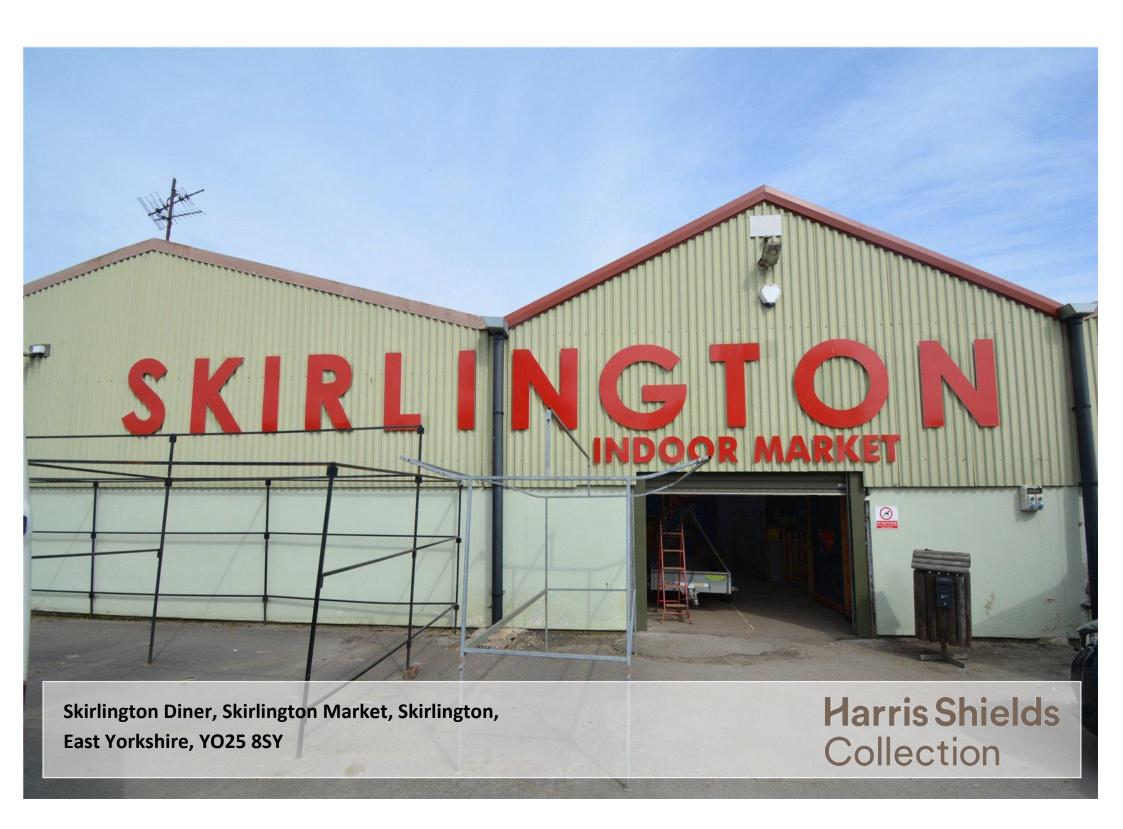

## Description

Harris Shields Collection are pleased to bring to the market this equipped cafe / diner which is located in the indoor section of Skirlington Market. There is indoor seating for approximately 34 diners plus additional outdoor seating.

Skirlington Market is open every Sunday from February - December, attracting people from all over the area, including caravan and holiday parks.

The rent includes electricity and water.

The ingoing £15,000 for business and equipment will include stock.