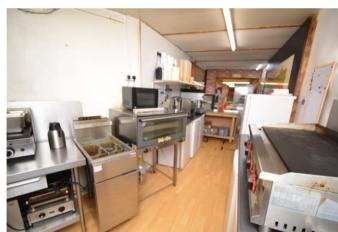

## Description

Harris Shields Collection are pleased to bring to the market this equipped cafe / diner which is located in the indoor section of Skirlington Market. There is indoor seating for approximately 34 diners plus additional outdoor seating.

Skirlington Market is open every Sunday from February - December, attracting people from all over the area, including caravan and holiday parks.

The rent includes electricity and water.

The ingoing £15,000 for business and equipment will include stock.