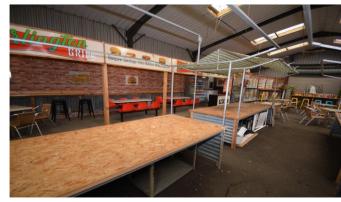

## Description

Harris Shields Collection are pleased to bring to the market this equipped cafe / diner which is located in the indoor section of Skirlington Market. There is indoor seating for approximately 34 diners plus additional outdoor seating.

Skirlington Market is open every Sunday from February - December, attracting people from all over the area, including caravan and holiday parks.

The rent includes electricity and water.

The ingoing £15,000 for business and equipment will include stock.