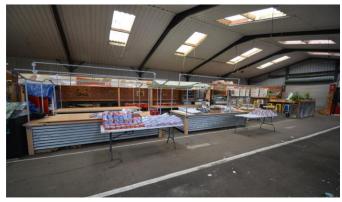

## Description

Harris Shields Collection are pleased to bring to the market this equipped cafe / diner which is located in the indoor section of Skirlington Market. There is indoor seating for approximately 34 diners plus additional outdoor seating.

Skirlington Market is open every Sunday from February - December, attracting people from all over the area, including caravan and holiday parks.

The rent includes electricity and water.

The ingoing £15,000 for business and equipment will include stock.