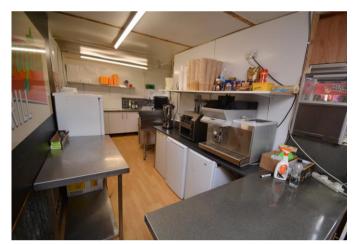

## Description

Harris Shields Collection are pleased to bring to the market this equipped cafe / diner which is located in the indoor section of Skirlington Market. There is indoor seating for approximately 34 diners plus additional outdoor seating.

Skirlington Market is open every Sunday from February - December, attracting people from all over the area, including caravan and holiday parks.

The rent includes electricity and water.

The ingoing £15,000 for business and equipment will include stock.