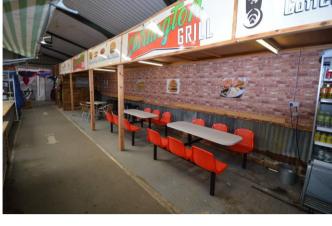

## Description

Harris Shields Collection are pleased to bring to the market this equipped cafe / diner which is located in the indoor section of Skirlington Market. There is indoor seating for approximately 34 diners plus additional outdoor seating.