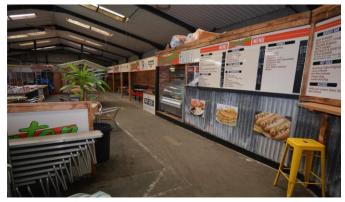

## Description

Harris Shields Collection are pleased to bring to the market this equipped cafe / diner which is located in the indoor section of Skirlington Market. There is indoor seating for approximately 34 diners plus additional outdoor seating.

Skirlington Market is open every Sunday from February - December, attracting people from all over the area, including caravan and holiday parks.

The rent includes electricity and water.

The ingoing £15,000 for business and equipment will include stock.