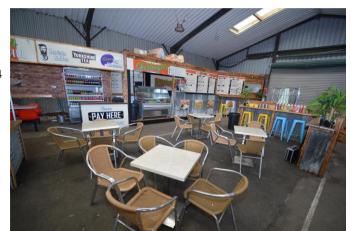

## Description

Harris Shields Collection are pleased to bring to the market this equipped cafe / diner which is located in the indoor section of Skirlington Market. There is indoor seating for approximately 34 diners plus additional outdoor seating.