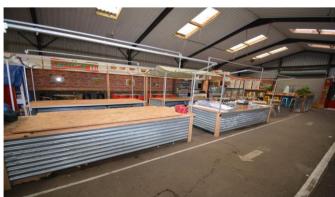

## Description

Harris Shields Collection are pleased to bring to the market this equipped cafe / diner which is located in the indoor section of Skirlington Market. There is indoor seating for approximately 34 diners plus additional outdoor seating.

Skirlington Market is open every Sunday from February - December, attracting people from all over the area, including caravan and holiday parks.

The rent includes electricity and water.

The ingoing £15,000 for business and equipment will include stock.